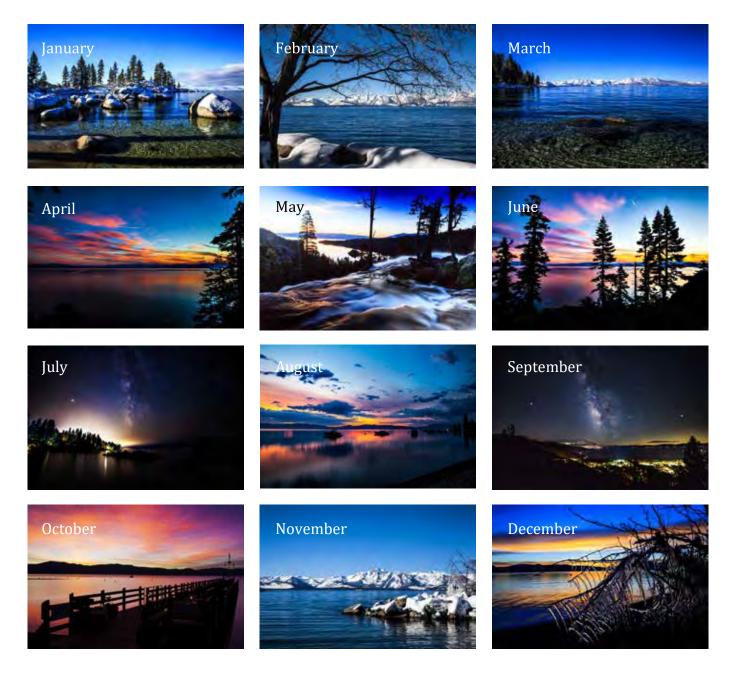

Support the Billinghurst Performing Arts Department with a beautiful 2020 calendar with stunning Nevada photos by former Billinghurst teacher, Dale Andrews.

Three sizes to keep your busy family organized or to give as gifts over the holidays.